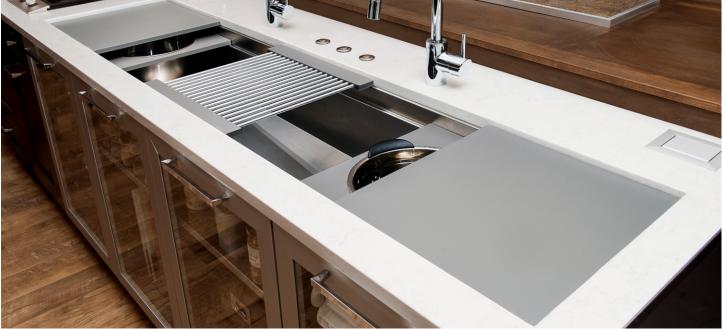

The IWS 7 Single Bowl is a MUST for those looking for maximum size and function in their kitchen. The extra-large, 10" deep Workstation makes it easy to wash large pots and big batches of fruits and vegetables at one time, and it's perfect for two or three people to work side-by-side. This 1-3 person Galley Workstation, is smartly-equipped with an 11-piece Culinary Kit in your choice of Natural Golden Bamboo, Graphite Wood Composite, Exclusive Gray Resin, or Designer White Resin.

## **IWS-7-S FEATURES**

- 1-3 Person Single Bowl Workstation
- Min Cabinet Size 84" (210cm)
- 16 Gauge, Angel Finish, Stainless Steel, TrueEdge, 10" Depth
- Reversible Basin with Side Drain Maximizes Usable Storage in Cabinets Below
- Ideal Flow Round Drain Cover Conceals Drain While Still Allowing Water to Flow Into Drain
- · Limited Lifetime Warranty, Hand-crafted in the USA

Shown with Graphite Wood Composite Culinary Kit.

## 11 Piece Culinary Kit included with IWS-7-S:

(3) Dual-tier Cutting Boards 17" x 18"

(2) Dual-tier Platforms 17" x 18"

(2) 7.2qt 11" Colanders with non-slip handles

(2) 7.2qt 11" Bowls with lid and non-slip bottom