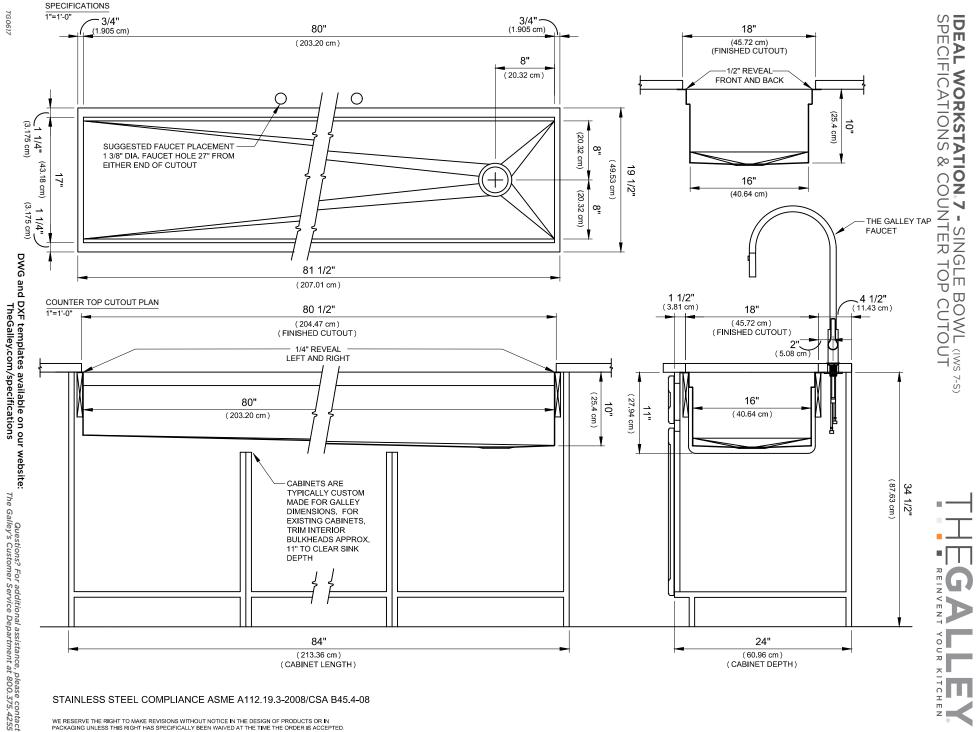

## **IWS-7-S FEATURES**

- 1-3 Person Single Bowl Workstation
- Min Cabinet Size 84" (210cm)
- 16 Gauge, Angel Finish, Stainless Steel, TrueEdge, 10" Depth
- Reversible Basin with Side Drain Maximizes Usable Storage in Cabinets Below
- Ideal Flow Round Drain Cover Conceals Drain While Still Allowing Water to Flow Into Drain
- · Limited Lifetime Warranty, Hand-crafted in the USA

## STAINLESS STEEL COMPLIANCE ASME A112.19.3-2008/CSA B45.4-08

WE RESERVE THE RIGHT TO MAKE REVISIONS WITHOUT NOTICE IN THE DESIGN OF PRODUCTS OR IN PACKAGING UNLESS THIS RIGHT HAS SPECIFICALLY BEEN WAIVED AT THE TIME THE ORDER IS ACCEPTED.