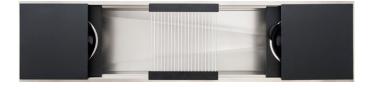

## 11 Piece Culinary Kit included with IWS-7-S:

(3) Dual-tier Cutting Boards 17" x 18"

(2) Dual-tier Platforms 17" x 18"

(2) 7.2qt 11" Colanders with non-slip handles

(2) 7.2qt 11" Bowls with lid and non-slip bottom