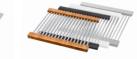

## 11 Piece Culinary Kit included with IWS-7-S:

(3) Dual-tier Cutting Boards 17" x 18"

(2) Dual-tier Platforms 17" x 18"

(2) 7.2qt 11" Colanders with non-slip handles

(2) 7.2qt 11" Bowls with lid and non-slip bottom