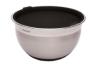

(2) 7.2qt 11" Colanders with non-slip handles

(1) Dual-tier Platform Platform 17" x 18"

(2) 7.2qt 11" Bowls with lid and non-slip bottom

(1) Lower-tier Platform 12-1/4" x 17"

**SPECIFICATIONS** 

SPECIFICATIONS & CO