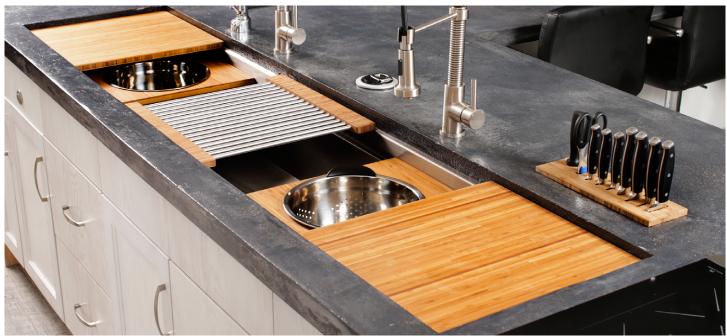

Single Bowl shown in photo above.

The IWS 7 Double Bowl anchors a kitchen any chef would be proud of! Two hand-crafted basins, one 5' and one 2', provide ample room to handle any culinary adventure, while giving the option of keeping one bowl dedicated to clean-up. This 1-3 person Galley Workstation, is smartly-equipped with an 11-piece Culinary Kit Natural Golden Bamboo, Graphite Wood Composite, Exclusive Gray Resin, or Designer White Resin.

## IWS-7-D FEATURES

- 1-3 Person Double Bowl Workstation
- Min Cabinet Size 84" (210cm)
- 16 Gauge, Angel Finish, Stainless Steel, TrueEdge, 10" Depth
- Reversible Basin with 2 Bowls and 2 Drains Maximizes Usable Storage in Cabinets Below
- Versatile Double-tier Design for Upper, Lower and Dualtier Accessories
- Ideal Flow Round Drain Covers Conceal Drains While Still Allowing Water to Flow Into Drains
- Limited Lifetime Warranty, Hand-crafted in the USA

Shown with Graphite Wood Composite Culinary Kit.

## 11 Piece Culinary Kit included with IWS-7-D:

(2) Dual-tier Cutting Boards 17" x 18"

(1) Upper-tier Cutting Board 12-1/4" x 18"

(1) Dual-tier Drying Rack 17" x 18"

(1) Upper-tier Drying Rack Rack 12-1/4" x 18"

(2) 7.2qt 11" Colanders with non-slip handles

(1) Dual-tier Platform Platform 17" x 18"

(2) 7.2qt 11" Bowls with lid and non-slip bottom

(1) Lower-tier Platform 12-1/4" x 17"

**SPECIFICATIONS** 

SPECIFICATIONS & CO