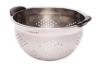

(2) 7.2qt 11" Colanders with non-slip handles

(1) Dual-tier Platform Platform 17" x 18"

(2) 7.2qt 11" Bowls with lid and non-slip bottom

(1) Lower-tier Platform 12-1/4" x 17"

**SPECIFICATIONS** 

SPECIFICATIONS & CO