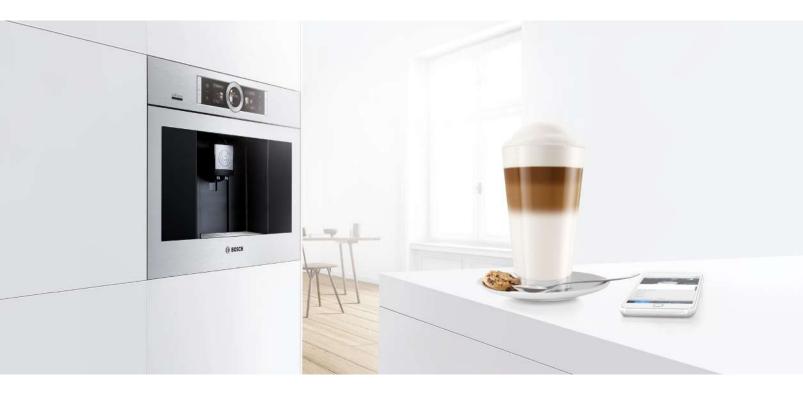

### Bosch Coffee Machines with Home Connect.

#### Coffee that's ready before you are.

The Home Connect app lets you order coffee from anywhere in your home\*, using your smartphone or tablet. So now it's easier than ever to start your mornings off right.

### Go beyond standard coffee to create your perfect cup.

The Bosch connected coffee machine uses an intuitive interface that helps you easily craft your perfect cup of coffee, every time. Choose from a wide variety of customizable coffee and tea drinks, or take a tour around the world by trying our exclusive CoffeeWorld beverages, inspired exotic creations from around the globe.