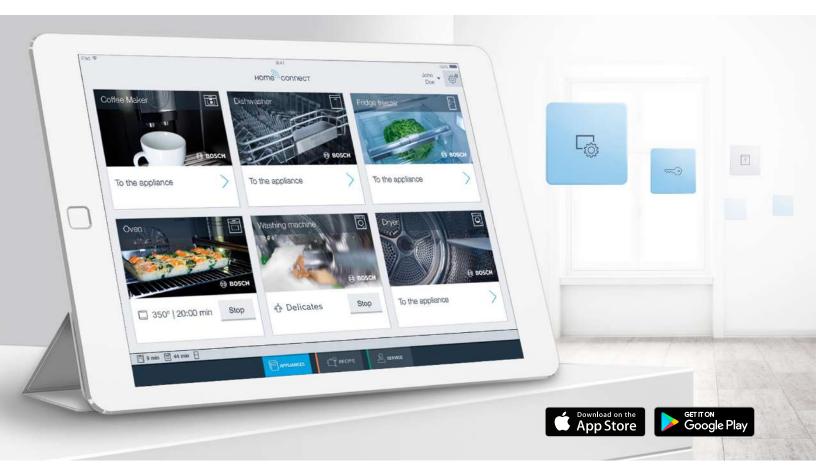

## Home Connect: Easily Control and Monitor Your Connected Bosch Appliances.

The future has arrived. Home Connect brings smart technology to your Bosch appliances and gives you more control using your smartphone or tablet. To access your Bosch connected appliances using your smartphone or tablet, you must first download the free Home Connect app from the App Store or Google Play Store.\*

Bosch is satisfying these ever-growing lifestyle trends with a modern design approach, and the innovation and efficiency you'd expect. In 2017 Bosch introduces a complete collection of connected small space appliances, with Home Connect. Home Connect is the intelligent platform that allows a variety of Bosch home appliances to be remotely monitored and controlled with a single app. From doing the dishes to brewing a frothy latte, to keeping an eye on your oven, the Home Connect app allows you to remotely monitor and control your appliances from your smartphone or tablet for greater convenience.