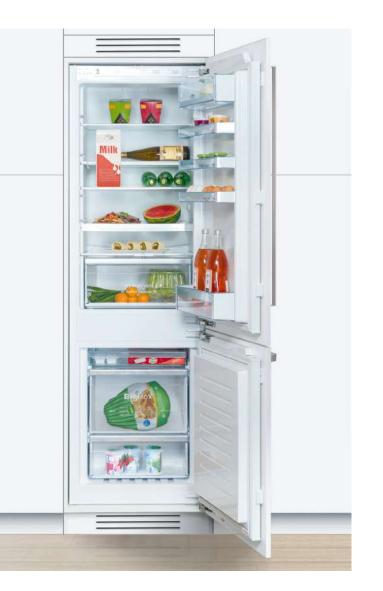

### Bosch Refrigerators with Home Connect.

#### Help your groceries keep their cool.

Quickly cool perishables that have recently been purchased by activating SuperCool on your Bosch refrigerator. It automatically lowers the temperature to 32°F for up to 15 hours, helping to keep your newly purchased food fresher. To make the process even easier, Home Connect lets you activate SuperCool from anywhere\*, even from the grocery store.

### Give your frozen food the extra chill it needs.

When adding new food to the freezer, help it freeze faster and prevent your existing food from defrosting by activating the SuperFreeze function. With Home Connect, it's easy to activate SuperFreeze from anywhere.\* Plus, your freezer will automatically return to normal after a set time, for optimum efficiency.

### A refrigerator that notifies you when the door is left open.

Your Bosch connected refrigerator can notify you on your smartphone or tablet if the temperature increases, in the case that the door didn't quite close all the way.

### Save more than memories when you go on vacation.

When heading out of town on vacation, save energy by setting your connected Bosch refrigerator to Holiday Mode. It's easy to do right from your smartphone or tablet, and if you use a Nest thermostat, it gets even easier.\*\* That's because Nest automatically notifies Home Connect whenever you're away from home for more than three days, so it can ask if you'd like to remotely activate Holiday Mode. Because while saving memories is great, saving energy is even better.

### Discover a wide range of helpful tips for keeping food its freshest.

The Home Connect app offers useful storage tips, along with recommendations on the ideal temperature and humidity settings for many types of foods, making it easier to store your meat, produce and more in the optimal conditions for extended freshness.