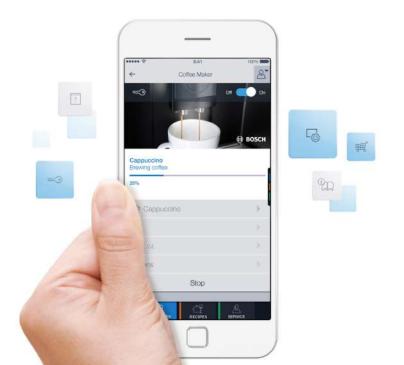

#### Coffee that's ready before you are.

The Home Connect app lets you order coffee from anywhere in your home\*, using your smartphone or tablet. So now it's easier than ever to start your mornings off right.

### Go beyond standard coffee to create your perfect cup.

The Bosch connected coffee machine uses an intuitive interface that helps you easily craft your perfect cup of coffee, every time. Choose from a wide variety of customizable coffee and tea drinks, or take a tour around the world by trying our exclusive CoffeeWorld beverages, inspired exotic creations from around the globe.

#### Your guests know exactly how they like their coffee. Now your coffee machine knows, too.

Take the hard work out of entertaining with a Bosch connected coffee machine. Featuring CoffeePlaylist, it lets you program customized coffee and tea beverages for all your guests. So while you're busy entertaining, it's busy preparing the perfect cup. It even notifies you once they're ready to enjoy. And for frequent visitors, you can easily store their favorite custom beverages for quicker access.