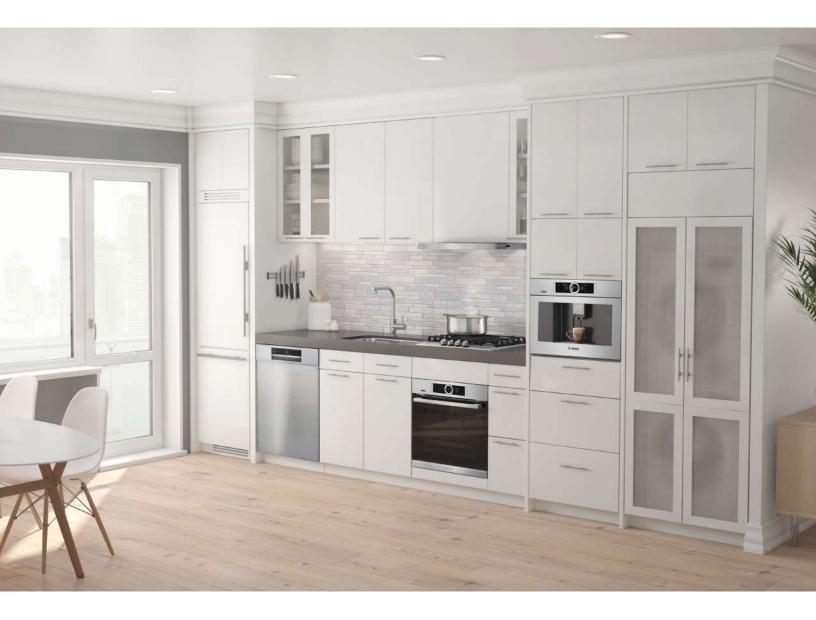

#### Bosch Small Space Appliances with Home Connect.

Smart homes and connected appliances are trending in the U.S. Many people are seeking to downsize their homes, resulting in the need for small space connected appliances that offer all the features you'd expect, and more. The small space movement is especially popular in dense urban cities like Manhattan and San Francisco, although the trend is now catching on in more U.S. cities where small spaces are expanding to include guest suites, media rooms, secondary vacation homes and other ancillary spaces.

Bosch is satisfying these ever-growing lifestyle trends with a modern design approach, and the innovation and efficiency you'd expect. In 2017 Bosch introduces a complete collection of connected small space appliances, with Home Connect. Home Connect is the intelligent platform that allows a variety of Bosch home appliances to be remotely monitored and controlled with a single app. From doing the dishes to brewing a frothy latte, to keeping an eye on your oven, the Home Connect app allows you to remotely monitor and control your appliances from your smartphone or tablet for greater convenience.

Bosch brings a premium experience to any kitchen. No matter the size.