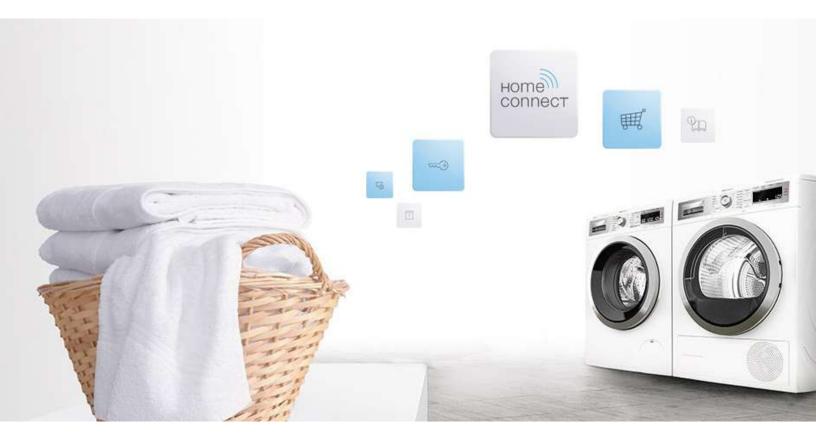

### Bosch Washers & Dryers with Home Connect.

#### Take the guesswork out of doing laundry.

Thanks to Home Connect, you won't have to wonder which is the right setting for your clothes. Just select EasyStart, choose the types of clothes you're washing, and the washing machine will recommend the perfect program. Because making life easier for you is what we do at Bosch.

### Start your laundry, even when you're on-the-go.

With your Bosch connected washing machine, you can start or adjust a load of laundry from anywhere\*, using your smartphone or tablet. Which is especially handy for those last-minute changes in life.

#### Stay on top of your energy and water consumption.

Home Connect provides energy and water consumption information for each laundry program, giving you the knowledge and insight to be more energy and water efficient.

#### Get status updates for your laundry.

Home Connect is all about making your life easier, which is why it can send you status updates of your laundry, including when a cycle is complete. Giving you the freedom to focus on more important things.