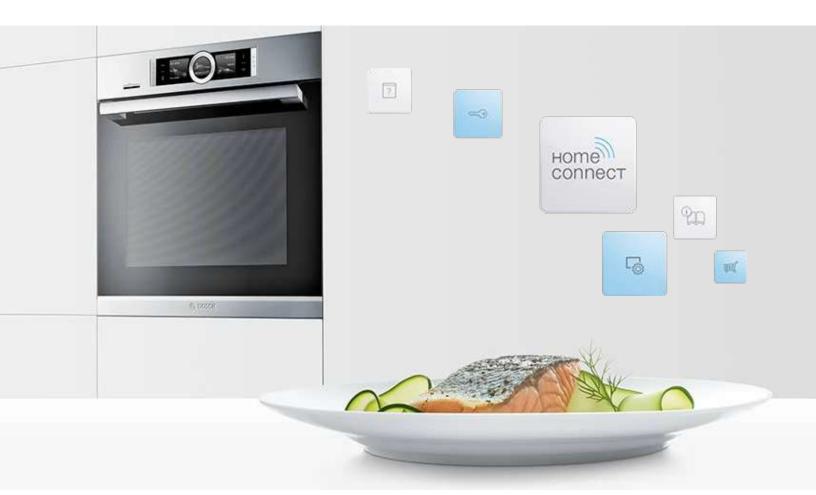

### Bosch Wall Ovens with Home Connect.

### Save time by preheating your oven from anywhere.\*

Remote preheat lets you turn on your Home Connectenabled oven remotely using your smartphone. Activate push notifications in the app, and you'll get the information you need to monitor the entire cooking process. You'll not only be able to see when the oven is preheated, you'll also be notified as soon as your meal is ready. And if you need to adjust the oven temperature, you can simply do it from within the app.

### Shut off your oven remotely, for the ultimate peace of mind.

With Home Connect, you can remotely stop the current cooking program on your oven, from anywhere.\* And if you use a Nest thermostat, it gets even easier.\*\* Once linked, Nest can automatically detect if you've left your home, and Home Connect will give you the option to remotely power off your oven.