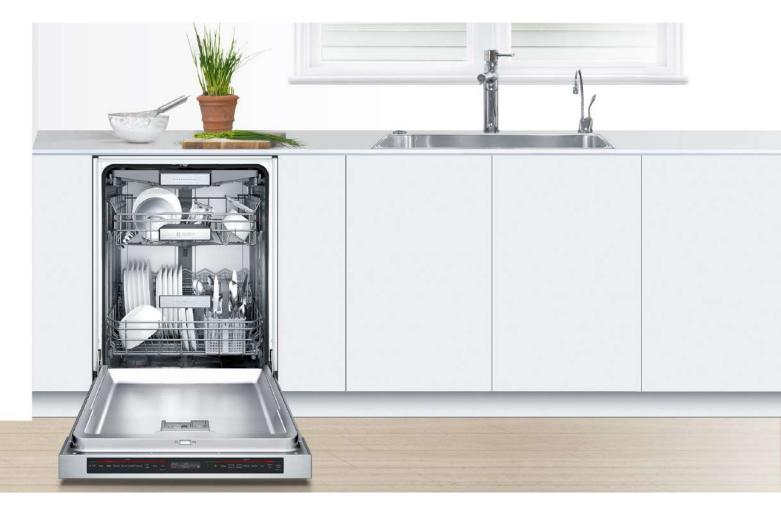

### Bosch Dishwashers with Home Connect.

### A dishwasher that keeps tabs on its detergent.

Your Bosch connected dishwasher is as smart as it is good looking. It notifies you through the Home Connect app whenever it begins to run low on detergent tabs, giving you plenty of time to replenish your dishwashing essentials. And to make it even easier, you can signup for auto replenishment from Amazon, which automatically orders and ships your favorite detergent whenever your dishwasher senses it's getting low.

### Get notified right when your dishes are done.

The Home Connect app can notify you once your dishwasher's cycle is complete, so you'll know when it's ready to be unloaded. So whether you're entertaining a large group and need to run the dishwasher more than once during the evening, or if you simply want to know as soon as you can put the dishes away, you'll find out just when a cycle ends—leaving more time to focus on the things that truly matter.

#### Be the first to know if a leak occurs.

Bosch dishwashers employ an advanced leak detection and prevention system. In the rare event that a leak does occur, your Bosch connected dishwasher will alert you on your smartphone or tablet. So whether you're away from home or just in another room, you'll know right away—allowing you to act quickly.

#### Now your smartphone can even do dishes.

Forgot to start the dishwasher? Home Connect has you covered. Using the smartphone app, you can start a dishwasher cycle remotely from anywhere\*, for the ultimate in convenience.

#### Make sure your dishwasher has everything it needs.

To work efficiently, your Bosch dishwasher needs cleaning essentials. So to keep it performing at its very best, Home Connect can alert you whenever your dishwasher is running low on rinse aid, detergent tabs and salt.