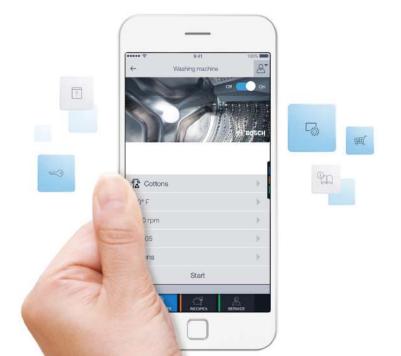

#### Take the guesswork out of doing laundry.

Thanks to Home Connect, you won't have to wonder which is the right setting for your clothes. Just select EasyStart, choose the types of clothes you're washing, and the washing machine will recommend the perfect program. Because making life easier for you is what we do at Bosch.

### Start your laundry, even when you're on-the-go.

With your Bosch connected washing machine, you can start or adjust a load of laundry from anywhere\*, using your smartphone or tablet. Which is especially handy for those last-minute changes in life.

#### Get status updates for your laundry.

Home Connect is all about making your life easier, which is why it can send you status updates of your laundry, including when a cycle is complete. Giving you the freedom to focus on more important things.